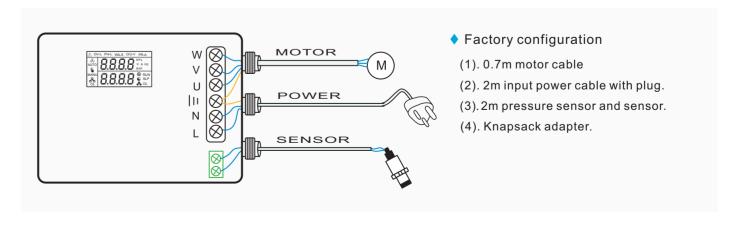

ernately regularly to prolong the service life of the system.

(CP100-BH Series Has not this function).





# **CP100-BH** series

CP100-BH series is the third generation of backpack constant pressure water supply VFD. Low power, Simple operation, designed for family using.

### **■** Specification



| MODEL          | OUTPUT<br>POWER<br>(KW) | OUTPUT<br>CURRENT<br>(A) |
|----------------|-------------------------|--------------------------|
| CP100-2S-0P4BH | 0.4                     | 2.3                      |
| CP100-2S-0P7BH | 0.75                    | 4                        |
| CP100-2S-1P5BH | 1.5                     | 7                        |
| CP100-2S-2P2BH | 2.2                     | 9.6                      |

## ■ Keyboard operation and characteristic



## **■** Wiring







# CP100-B series

CP100-B is a backpack constant pressure water supply VFD. Small volume, accurate constant pressure, simple operation, stability and reliability. It is widely used in fire water supply, building water supply, etc..

### ■ Dimension and specification



### Structure A



|          | MODEL         | OUTPUT<br>POWER<br>(KW) | OUTPUT<br>CURRENT<br>(A) |
|----------|---------------|-------------------------|--------------------------|
|          | Structure A   |                         |                          |
| 1PH 220V | CP100-2S-0P7B | 0.75                    | 4                        |
|          | CP100-2S-1P5B | 1.5                     | 7                        |
|          | CP100-2S-2P2B | 2.2                     | 9.6                      |
| 3PH 380V |