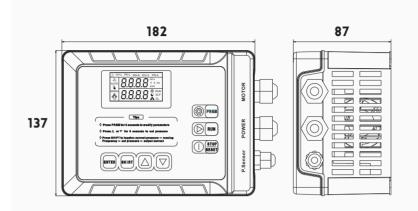

rust or freezing.

#### Automatic restart

After power failure and recovery, CP100-B will automatically put in to operation to ensure continuous water supply.

### Redundancy design

In the multi pump system, the dual master mode can be set. When one master fails and stops, the other master will automatically put into operation to ensure the continuous water supply of the system.

(CP100-BH Series has not this function).

### Multi pumps rotation

The master pump and slave pump can operate alternately regularly to prolong the service life of the system.

(CP100-BH Series Has not this function).





# **CP100-BH** series

CP100-BH series is the third generation of backpack constant pressure water supply VFD. Low power, Simple operation, designed for family using.

### **■** Specification



| MODEL          | OUTPUT<br>POWER<br>(KW) | OUTPUT<br>CURRENT<br>(A) |
|----------------|-------------------------|--------------------------|
| CP100-2S-0P4BH | 0.4                     | 2.3                      |
| CP100-2S-0P7BH | 0.75                    | 4                        |
| CP100-2S-1P5BH | 1.5                     | 7                        |
| CP100-2S-2P2BH | 2.2                     | 9.6                      |

## ■ Keyboard operation and characteristic



## **■** Wiring







# CP100-B series

CP100-B is a backpack constant pressure water supply VFD. Small volume, accurate constant pressure, simple operation, stability and reliability. It is widely used in fire water supply, building water supply, etc..

### ■ Dimension and specification



### Structure A



|