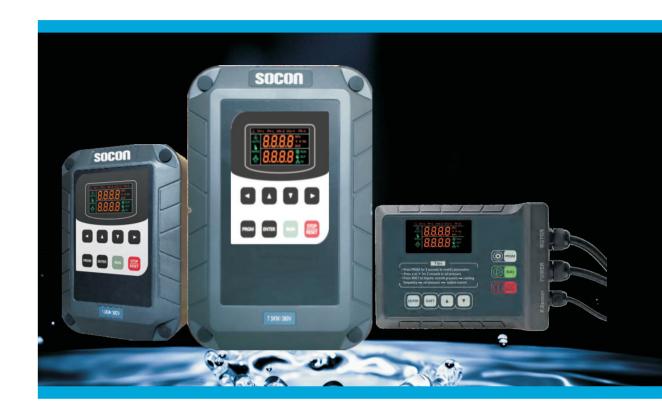

CP100-B<sub>(backpack)</sub>

**Dedicated VFD for water supply** 

# CP100-B series

CP100-B is a backpack constant pressure water supply VFD. Small volume, accurate constant pressure, simple operation, stability and reliability. It is widely used in fire water supply, building water supply, etc..

# **CP100-BH** series

CP100-BH series is the third generation of backpack constant pressure water supply VFD. Low power, Simple operation, designed for family using.