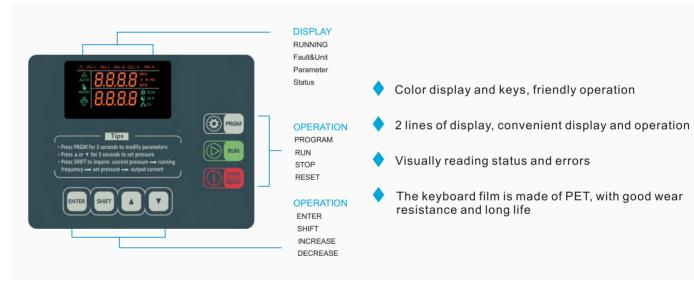

### ■ Keyboard operation and characteristic

RESET

- Color display and keys, friendly operation
- 2 lines of display, convenient display and operation
- Visually reading status and errors
- The keyboard film is made of PET, with good wear resistance and long life