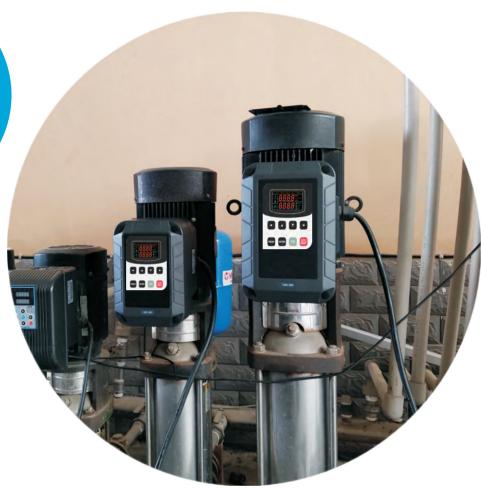

#### Backpack installation

Through the adapter plate, it is directly installed on the water pump body without cabinet. The installation is fast and economical.

# CP100-B series

CP100-B is a backpack constant pressure water supply VFD. Small volume, accurate constant pressure, simple operation, stability and reliability. It is widely used in fire water supply, building water supply, etc..