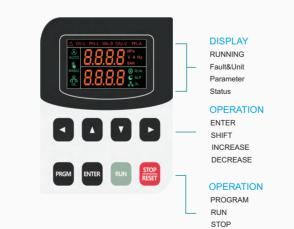

### ■ Keyboard operation and characteristic

RESET

- Color display and keys, friendly operation
- 2 lines of display, convenient display and operation
- Visually reading status and errors
- The keyboard film is made of PET, with good wear resistance and long life