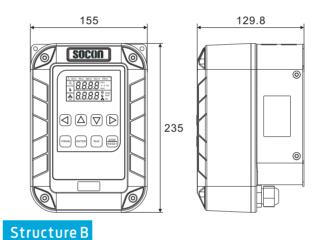

### ■ Dimension and specification

### Structure A

|          | MODEL         | OUTPUT<br>POWER<br>(KW) | OUTPUT<br>CURRENT<br>(A) |
|----------|---------------|-------------------------|--------------------------|
|          | Structure A   |                         |                          |
| 1PH 220V | CP100-2S-0P7B | 0.75                    | 4                        |
|          | CP100-2S-1P5B | 1.5                     | 7                        |
|          | CP100-2S-2P2B | 2.2                     | 9.6                      |
| 3PH 380V | CP100-4T-0P7B | 0.75                    | 2.8                      |
|          | CP100-4T-1P5B | 1.5                     | 4.4                      |
|          | CP100-4T-2P2B | 2.2                     | 5.8                      |
|          | Structure B   |                         |                          |
| 3PH 380V | CP100-4T-4P0B | 4.0                     | 10                       |
|          | CP100-4T-5P5B | 5.5                     | 13                       |
|          | CP100-4T-7P5B | 7.5                     | 17                       |