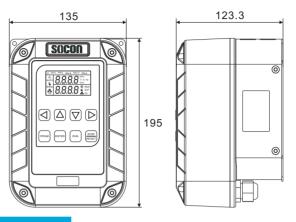

.

### **■** Specification



| MODEL          | OUTPUT<br>POWER<br>(KW) | OUTPUT<br>CURRENT<br>(A) |
|----------------|-------------------------|--------------------------|
| CP100-2S-0P4BH | 0.4                     | 2.3                      |
| CP100-2S-0P7BH | 0.75                    | 4                        |
| CP100-2S-1P5BH | 1.5                     | 7                        |
| CP100-2S-2P2BH | 2.2                     | 9.6                      |

## ■ Keyboard operation and characteristic



## **■** Wiring







# CP100-B series

CP100-B is a backpack constant pressure water supply VFD. Small volume, accurate constant pressure, simple operation, stability and reliability. It is widely used in fire water supply, building water supply, etc..

### ■ Dimension and specification



### Structure A



|          | MODEL         | OUTPUT<br>POWER<br>(KW) | OUTPUT<br>CURRENT<br>(A) |
|----------|---------------|-------------------------|--------------------------|
|          | Structure A   |                         |                          |
| 1PH 220V | CP100-2S-0P7B | 0.75                    | 4                        |
|          | CP100-2S-1P5B | 1.5                     | 7                        |
|          | CP100-2S-2P2B | 2.2                     | 9.6                      |
| 3PH 380V | CP100-4T-0P7B | 0.75                    | 2.8                      |
|          | CP100-4T-1P5B | 1.5                     | 4.4                      |
|          | CP100-4T-2P2B | 2.2                     | 5.8                      |
|          | Structure B   |