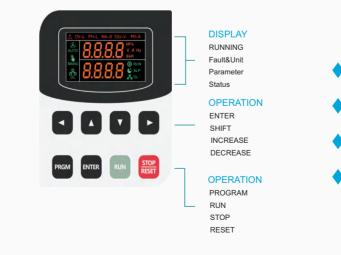

## Keyboard operation and characteristic

05

|             | MODEL         | OUTPUT<br>POWER<br>(KW) | OUTPUT<br>CURRENT<br>(A) |  |
|-------------|---------------|-------------------------|--------------------------|--|
| Structure A |               |                         |                          |  |
| 1PH 220V    | CP100-2S-0P7B | 0.75                    | 4                        |  |
|             | CP100-2S-1P5B | 1.5                     | 7                        |  |
|             | CP100-2S-2P2B | 2.2                     | 9.6                      |  |
| 3PH 380V    | CP100-4T-0P7B | 0.75                    | 2.8                      |  |
|             | CP100-4T-1P5B | 1.5                     | 4.4                      |  |
|             | CP100-4T-2P2B | 2.2                     | 5.8                      |  |
| Structure B |               |                         |                          |  |
| 3PH 380V    | CP100-4T-4P0B | 4.0                     | 10                       |  |
|             | CP100-4T-5P5B | 5.5                     | 13                       |  |
|             | CP100-4T-7P5B | 7.5                     | 17                       |  |

Color display and keys, friendly operation

2 lines of display, convenient display and operation

Visually reading status and errors

The keyboard film is made of PET, with good wear resistance and long life