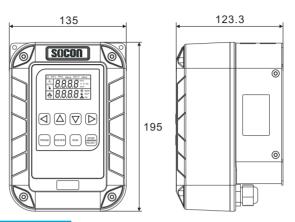

|
| CP100-2S-1P5BH | 1.5                     | 7                        |
| CP100-2S-2P2BH | 2.2                     | 9.6                      |

- Color display and keys, friendly operation
- 2 lines of display, convenient display and operation
- Visually reading status and errors
- The keyboard film is made of PET, with good wear resistance and long life

- Factory configuration
- (1). 0.7m motor cable
- (2). 2m input power cable with plug.
- (3). 2m pressure sensor and sensor.
- (4). Knapsack adapter.



### Dimension and specification



## **CP100-B series**

CP100-B is a backpack constant pressure water supply VFD. Small volume, accurate constant pressure, simple operation, stability and reliability. It is widely used in fire water supply, building water supply, etc..



Structure A



## Keyboard operation and characteristic



05

|             | MODEL         | OUTPUT<br>POWER<br>(KW) | OUTPUT<br>CURRENT<br>(A) |  |
|-------------|---------------|-------------------------|--------------------------|--|
| Structure A |               |                         |                          |  |
| 1PH 220V    | CP100-2S-0P7B | 0.75                    | 4                        |  |
|             | CP100-2S-1P5B | 1.5                     | 7                        |  |
|             | CP100-2S-2P2B | 2.2                     | 9.6                      |  |
| 3PH 380V    | CP100-4T-0P7B | 0.75                    | 2.8                      |  |
|             | CP100-4T-1P5B | 1.5                     | 4.4                      |  |
|             | CP100-4T-2P2B |