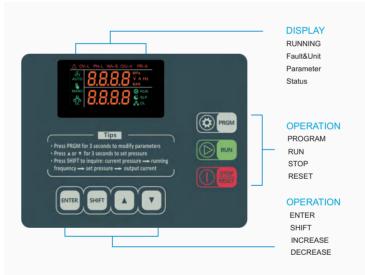

## Keyboard operation and characteristic

- Color display and keys, friendly operation
- 2 lines of display, convenient display and operation
- Visually reading status and errors
- The keyboard film is made of PET, with good wear resistance and long life

Color display and keys, friendly operation

2 lines of display, convenient display and operation

Visually reading status and errors

The keyboard film is made of PET, with good wear resistance and long life