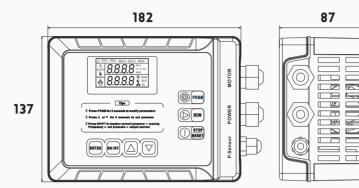

to rust or freezing.

#### Redundancy design

In the multi pump system, the dual master mode can be set. When one master fails and stops, the other master will automatically put into operation to ensure the continuous water supply of the system.

(CP100-BH Series has not this function).

#### Multi pumps rotation

The master pump and slave pump can operate alternately regularly to prolong the service life of the system. (CP100-BH Series Has not this function).



#### Automatic restart

After power failure and recovery, CP100-B will automatically put in to operation to ensure continuous water supply.



## **CP100-BH series**

CP100-BH series is the third generation of backpack constant pressure water supply VFD. Low power, Simple operation, designed for family using.

### Specification



## Keyboard operation and characteristic



### Wiring



|        | 1 |
|--------|---|
|        | 4 |
|        | L |
|        | L |
|        | L |
|        |   |
|        | L |
| 7      | L |
|        | L |
|        | L |
| $\geq$ | L |
|        | L |
|        | L |
|        | L |
|        | Ħ |
|        | H |
|        | 0 |

| MODEL          | OUTPUT<br>POWER<br>(KW) | OUTPUT<br>CURRENT<br>(A) |
|----------------|-------------------------|--------------------------|
| CP100-2S-0P4BH | 0.4                     | 2.3                      |
| CP100-2S-0P7BH | 0.75                    | 4                        |
| CP100-2S-1P5BH | 1.5                     | 7                        |
| CP100-2S-2P2BH | 2.2                     | 9.6                      |

- Color display and keys, friendly o