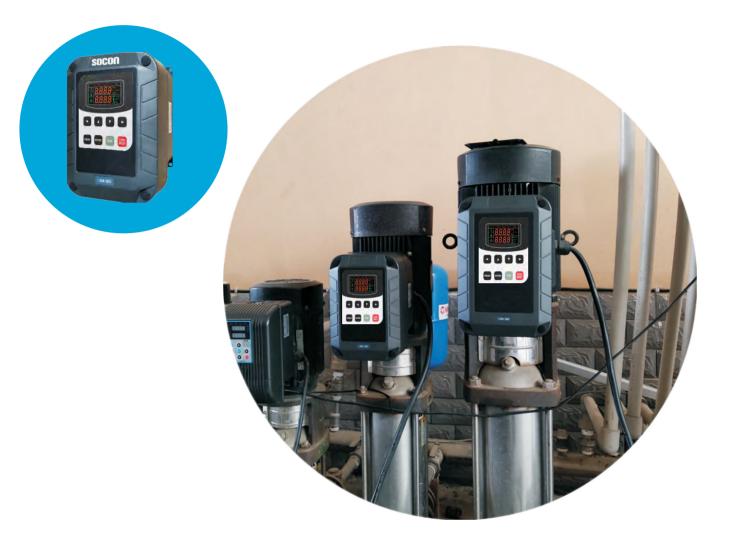

## **CP100-B series**

CP100-B is a backpack constant pressure water supply VFD. Small volume, accurate constant pressure, simple operation, stability and reliability. It is widely used in fire water supply, building water supply, etc..