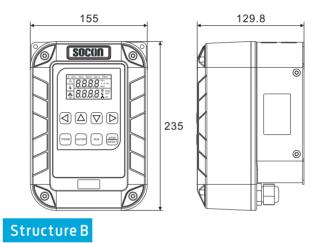

### Dimension and specification

## Keyboard operation and characteristic

05

|             | MODEL         | OUTPUT<br>POWER<br>(KW) | OUTPUT<br>CURRENT<br>(A) |  |
|-------------|---------------|-------------------------|--------------------------|--|
| Structure A |               |                         |                          |  |
| 1PH 220V    | CP100-2S-0P7B | 0.75                    | 4                        |  |
|             | CP100-2S-1P5B | 1.5                     | 7                        |  |
|             | CP100-2S-2P2B | 2.2                     | 9.6                      |  |
| 3PH 380V    | CP100-4T-0P7B | 0.75                    | 2.8                      |  |
|             | CP100-4T-1P5B | 1.5                     | 4.4                      |  |
|             | CP100-4T-2P2B | 2.2                     | 5.8                      |  |
| Structure B |               |                         |                          |  |
| 3PH 380V    | CP100-4T-4P0B | 4.0                     | 10                       |  |
|             | CP100-4T-5P5B | 5.5                     | 13                       |  |
|             | CP100-4T-7P5B | 7.5                     | 17                       |  |