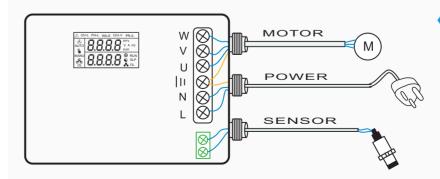

### Wiring

|        | 1 |
|--------|---|
|        | 4 |
|        | L |
|        | L |
|        | L |
|        |   |
|        | L |
| 7      | L |
|        | L |
|        | L |
| $\geq$ | L |
|        | L |
|        | L |
|        | L |
|        | Ħ |
|        | H |
|        | 0 |